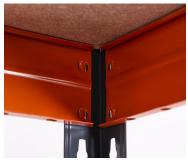

## **Specifications**

- Uprights come in two sections
- Can be configured as two workbenches
- Easy to assemble boltless construction
- Can be bolted together or fixed to walls
- With 4 or 5 chipboard shelves per bay
- Load Capacity: 450kg UDL per shelf (level)
- Assembled in just 15 minutes