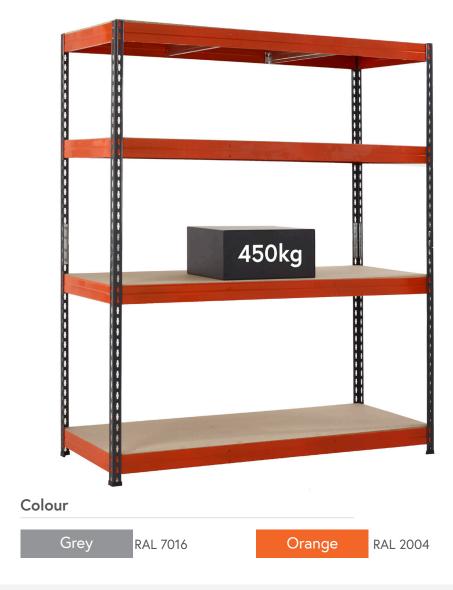

# **TUFF SHELVING - 450KG UDL**

Rubber Feet

Boltless Assembly

### **Brief Description**

The perfect storage solution for heavy duty domestic and professional use, in storerooms, workshops and warehouses. Easy to assemble with a simple boltless design.

## **Specifications**

- Uprights come in two sections
- Can be configured as two workbenches
- Easy to assemble boltless construction
- Can be bolted together or fixed to walls
- With 4 or 5 chipboard shelves per bay
- Load Capacity: 450kg UDL per shelf (level)
- Assembled in just 15 minutes