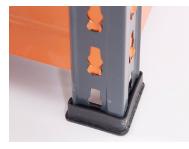

# **TUFF SHELVING - 450KG UDL**







Rubber Feet



Boltless Assembly

#### **FEATURES**

### **Brief Description**

The perfect storage solution for heavy duty domestic and professional use, in storerooms, workshops and warehouses. Easy to assemble with a simple boltless design.

## **Specifications**

- Uprights come in two sections
- Can be configured as two workbenches
- Easy to assemble boltless construction
- Can be bolted together or fixed to walls
- With 4 or 5 chipboard shelves per bay
- Load Capacity: 450kg UDL per shelf (level)
- Assembled in just 15 minutes

#### **DIMENSIONS**

| Height | Width  | Depth | No. of Shelves |
|--------|--------|-------|----------------|
| 1760mm | 900mm  | 450mm | 5              |
| 1760mm | 900mm  | 600mm | 5              |
| 1760mm | 1200mm | 450mm | 5              |
| 1760mm | 1